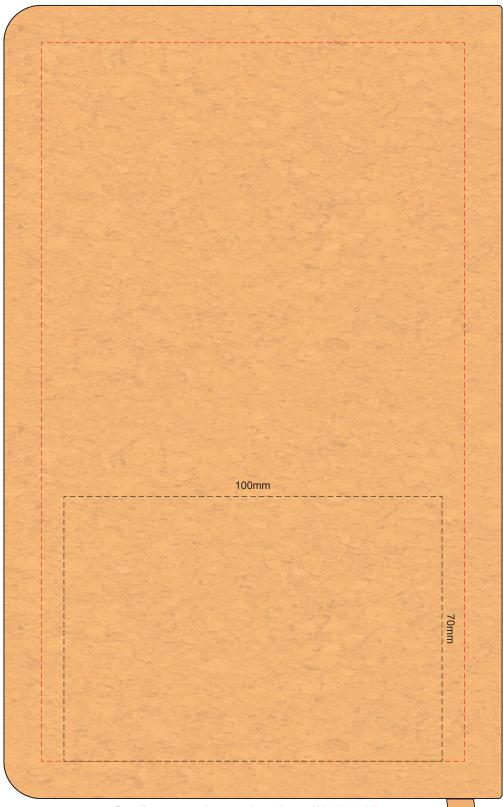

## 100% of Actual Size Laser Engraving BACK

Branding area can be moved anywhere within the red line.

This product is a natural material, please allow for variances in grain pattern and engraving colour.

Engraved Finish