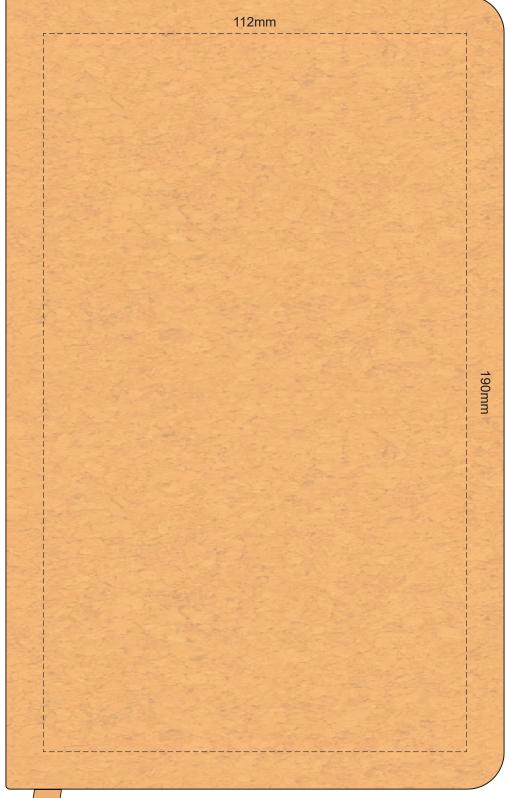

## 100% of Actual Size Digital Packaging Print FRONT

Artwork will be printed directly onto the product via CMYK printing (no white), colours will not be vibrant due to white ink not being available for this process.