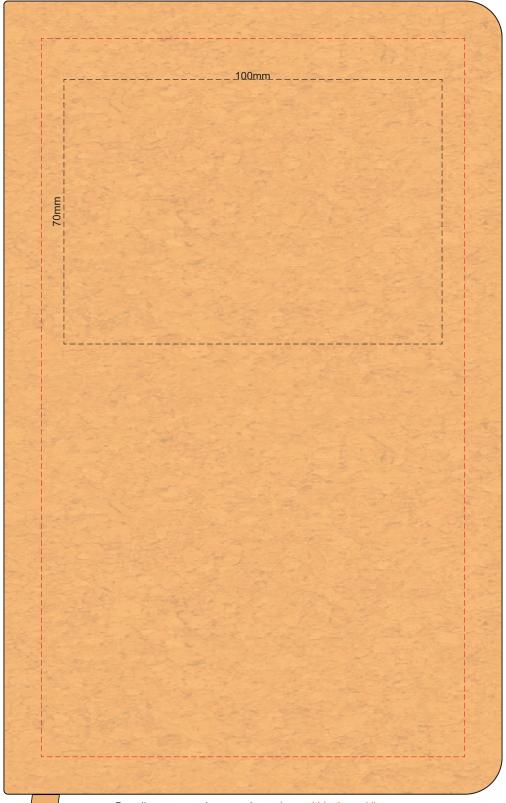

## 100% of Actual Size Laser Engraving FRONT

Branding area can be moved anywhere within the red line.
This product is a natural material, please allow for variances in grain pattern and engraving colour.

Engraved Finish