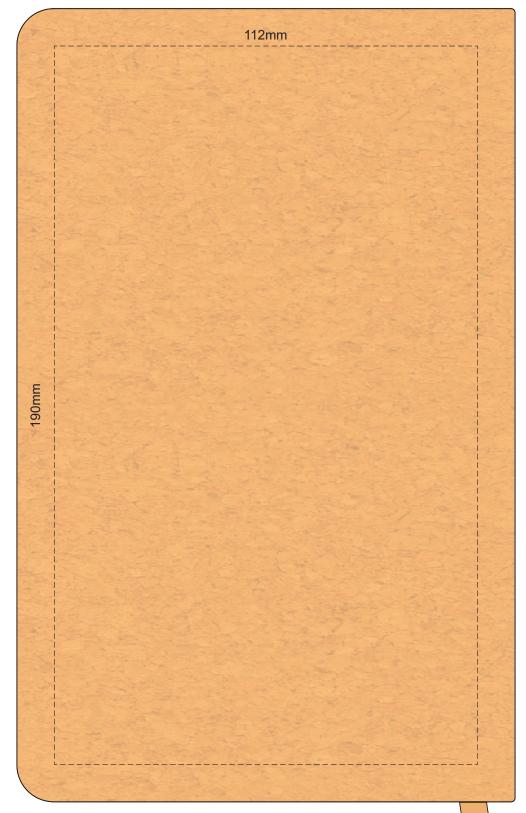

## 100% of Actual Size Digital Packaging Print BACK

Artwork will be printed directly onto the product via CMYK printing (no white), colours will not be vibrant due to white ink not being available for this process.