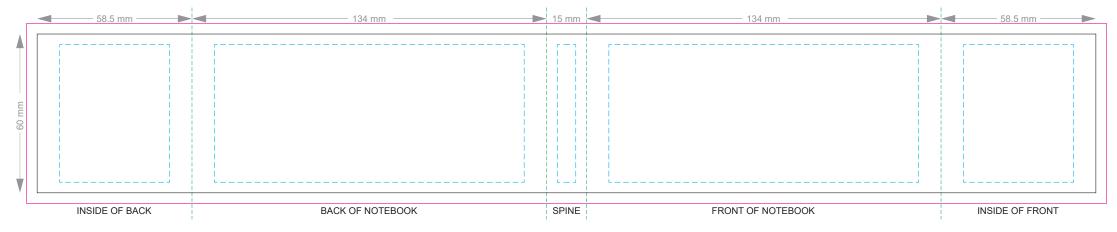

70% of Actual Size
Digital Print - Belly Band Template

Artwork will be printed directly onto the product via CMYK printing (no white), colours will not be vibrant due to white ink not being available for this process

Green Line = Fold Lines when assembled on notebook
Blue Line = The SIGNIFICANT PRINT AREA
(Keep all critical images & text within this box)
Black Line = Maximum print area
Pink Line = Bleed off to here