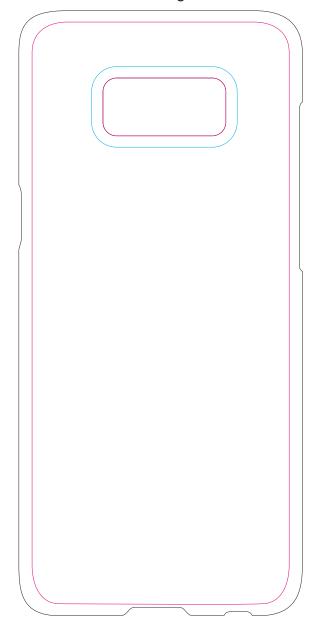

Print is located on the top face, there will be a slight border as print does not go to the edge.
Sides cannot be printed.

Galaxy S8 Plus

Blue Line = The SIGNIFICANT PRINT AREA (Keep all critical images & text within this box) Pink Line = Maximum Print area