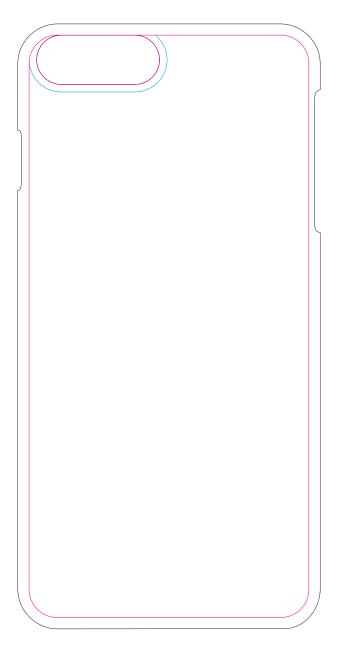

Print is located on the top face, there will be a slight border as print does not go to the edge. Sides cannot be printed.

Direct Digital

100% of Actual Size

Iphone 7/8 Plus

Blue Line = The SIGNIFICANT PRINT AREA (Keep all critical images & text within this box) Pink Line = Maximum Print area Iphone X