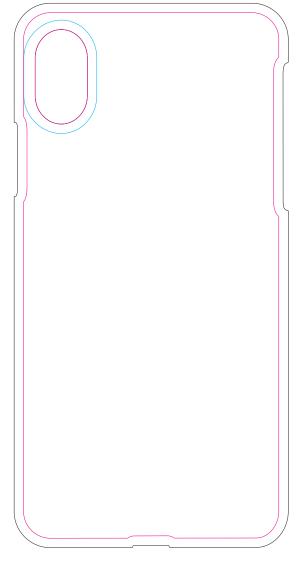

Print is located on the top face, there will be a slight border as print does not go to the edge. Sides cannot be printed.

Direct Digital

100% of Actual Size

Iphone 7/8 Plus

Blue Line = The SIGNIFICANT PRINT AREA (Keep all critical images & text within this box) Pink Line = Maximum Print area Iphone X

Blue Line = The SIGNIFICANT PRINT AREA (Keep all critical images & text within this box) Pink Line = Maximum Print area

Print is located on the top face, there will be a slight border as print does not go to the edge.
Sides cannot be printed.