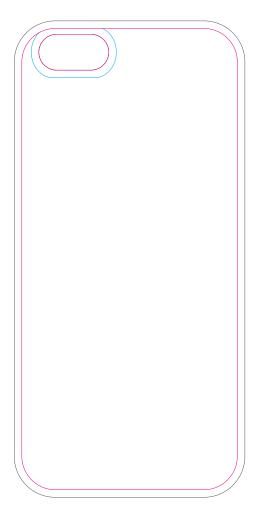

Iphone 5

Blue Line = The SIGNIFICANT PRINT AREA (Keep all critical images & text within this box) Pink Line = Maximum Print area

Print is located on the top face, there will be a slight border as print does not go to the edge.
Sides cannot be printed.