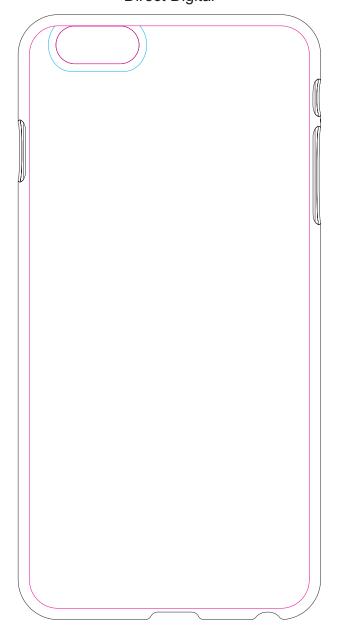

### 100% of Actual Size Direct Digital

Iphone 6

Blue Line = The SIGNIFICANT PRINT AREA (Keep all critical images & text within this box) Pink Line = Maximum Print area

100% of Actual Size
Direct Digital

Iphone 6 Plus

Blue Line = The SIGNIFICANT PRINT AREA (Keep all critical images & text within this box) Pink Line = Maximum Print area Iphone 7/8

Blue Line = The SIGNIFICANT PRINT AREA (Keep all critical images & text within this box) Pink Line = Maximum Print area