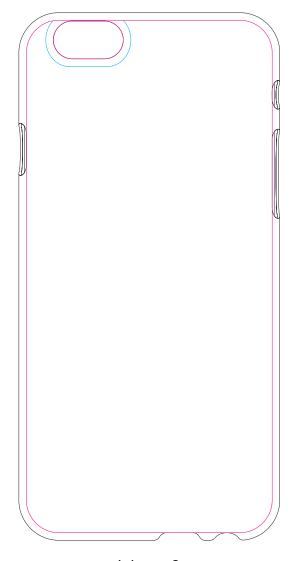

### 100% of Actual Size Direct Digital

Iphone 6

Blue Line = The SIGNIFICANT PRINT AREA (Keep all critical images & text within this box) Pink Line = Maximum Print area

100% of Actual Size
Direct Digital

Iphone 6 Plus