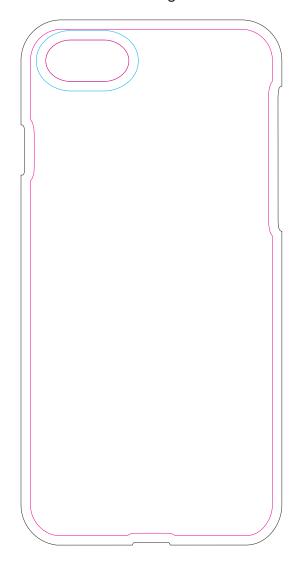

Blue Line = The SIGNIFICANT PRINT AREA (Keep all critical images & text within this box) Pink Line = Maximum Print area Iphone 7/8

Blue Line = The SIGNIFICANT PRINT AREA (Keep all critical images & text within this box) Pink Line = Maximum Print area

Print is located on the top face, there will be a slight border as print does not go to the edge. Sides cannot be printed.

Direct Digital

100% of Actual Size

Iphone 7/8 Plus

Blue Line = The SIGNIFICANT PRINT AREA (Keep all critical images & text within this box) Pink Line = Maximum Print area Iphone X