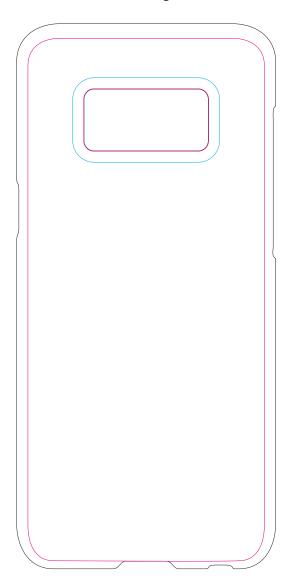

#### Galaxy S7 Edge

Blue Line = The SIGNIFICANT PRINT AREA (Keep all critical images & text within this box) Pink Line = Maximum Print area

Galaxy S8

Blue Line = The SIGNIFICANT PRINT AREA (Keep all critical images & text within this box) Pink Line = Maximum Print area

Print is located on the top face, there will be a slight border as print does not go to the edge.
Sides cannot be printed.

Galaxy S8 Plus

Blue Line = The SIGNIFICANT PRINT AREA (Keep all critical images & text within this box) Pink Line = Maximum Print area